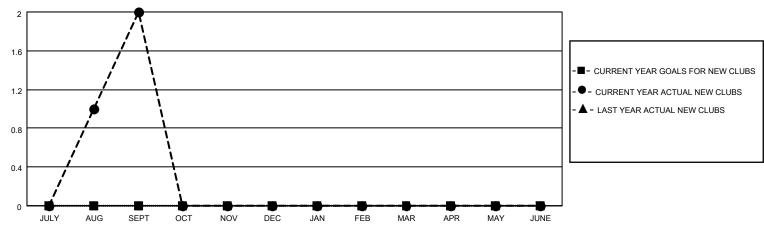

## MONTHLY MEMBERSHIP PROGRESS REPORT

LOCATION NEPAL District 325 G Results as of: 9/30/2022

| Clubs RESULTS FOR 2022-2023 |   |   |   | Members RESULTS FOR 2022-2023 |   |     |     |
|-----------------------------|---|---|---|-------------------------------|---|-----|-----|
|                             |   |   |   |                               |   |     |     |
| JULY/AUG/SEPT               | 0 | 2 | 2 | JULY/AUG/SEPT                 | 0 | 142 | 173 |
| OCT/NOV/DEC                 | 0 | 0 | 0 | OCT/NOV/DEC                   | 0 | 0   | 0   |
| JAN/FEB/MAR                 | 0 | 0 | 0 | JAN/FEB/MAR                   | 0 | 0   | 0   |
| APR/MAY/JUNE                | 0 | 0 | 0 | APR/MAY/JUNE                  | 0 | 0   | 0   |