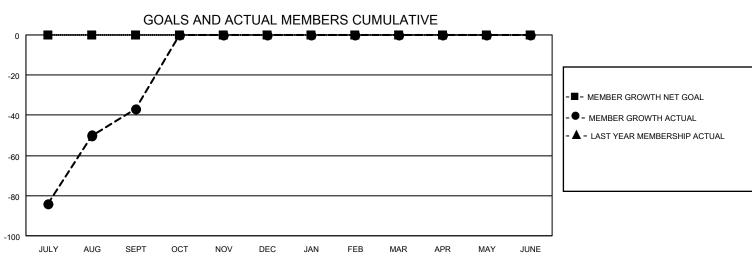

## MONTHLY MEMBERSHIP PROGRESS REPORT

LOCATION NEPAL District 325 G Results as of: 9/30/2022

| Clubs RESULTS FOR 2022-2023 |   |   |   | Members RESULTS FOR 2022-2023 |   |     |     |
|-----------------------------|---|---|---|-------------------------------|---|-----|-----|
|                             |   |   |   |                               |   |     |     |
| JULY/AUG/SEPT               | 0 | 2 | 2 | JULY/AUG/SEPT                 | 0 | 142 | 173 |
| OCT/NOV/DEC                 | 0 | 0 | 0 | OCT/NOV/DEC                   | 0 | 0   | 0   |
| JAN/FEB/MAR                 | 0 | 0 | 0 | JAN/FEB/MAR                   | 0 | 0   | 0   |
| APR/MAY/JUNE                | 0 | 0 | 0 | APR/MAY/JUNE                  | 0 | 0   | 0   |